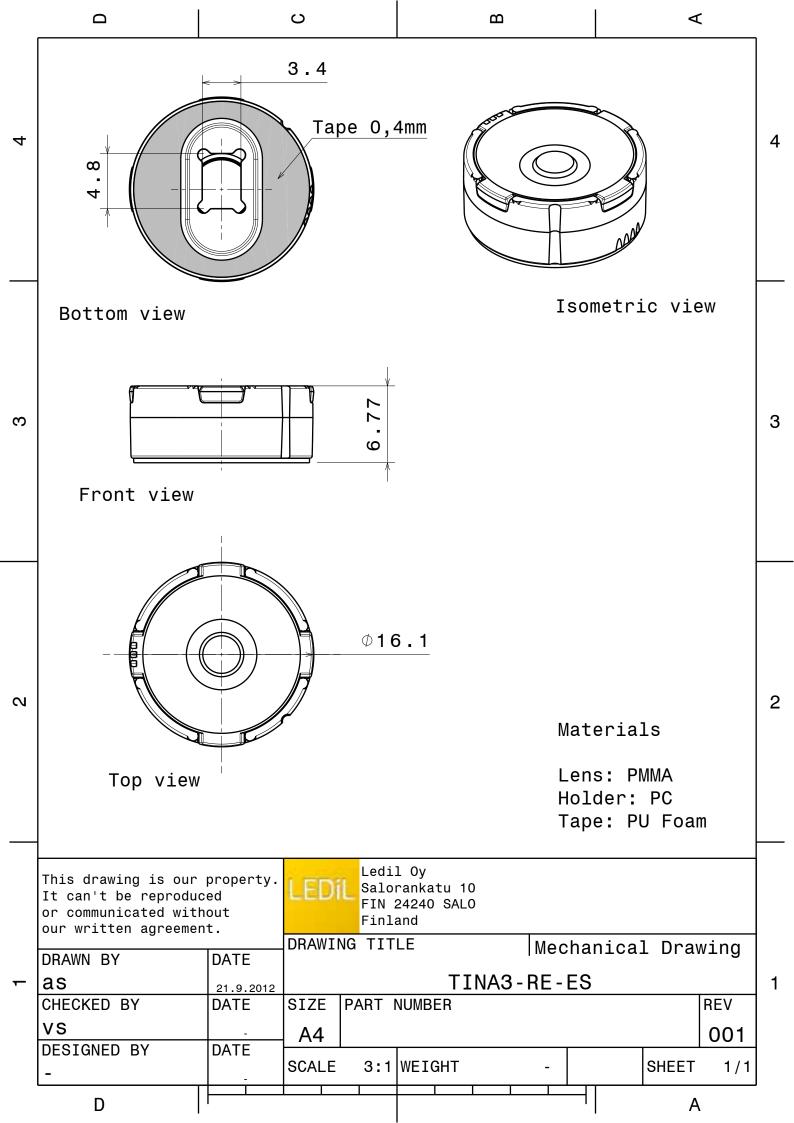

## **DETAILS**

Product Number CA13179\_TINA3-WWW

Family Tina
Type Assembly
Color white
Diameter 16,1 mm
Height 6,8 mm
Style round
Optic Material PMMA

**Holder Material** 

Fastening tape

**Status** production ready