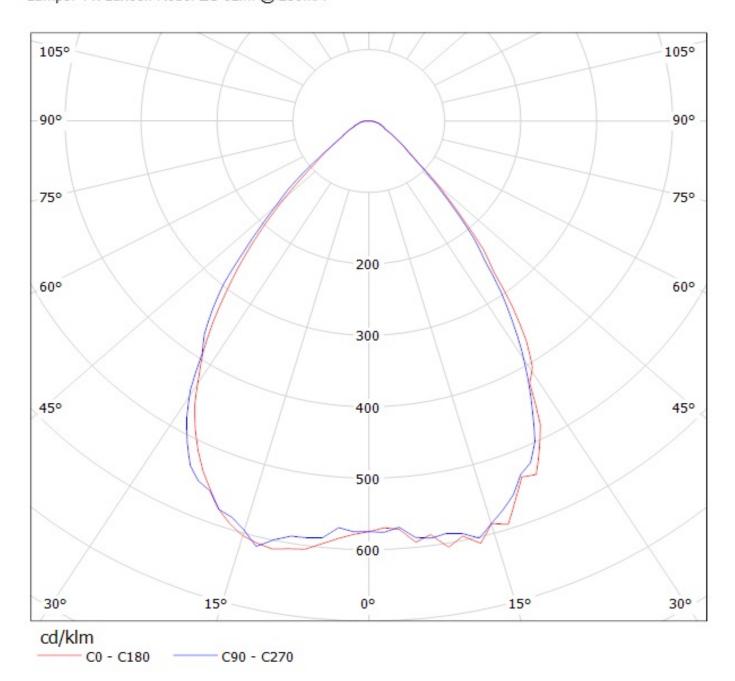

## **OPTICAL PROPERTIES**

Viewing Light Effi-

LED Angle Beam ciency cd/lm Connector

LUXEON Rebel ES 74 deg WWW-class 89 % 0.600 -

Luminaire: LEDiL Oy CA13179\_TINA3-WWW (Luxeon Rebel-ES 92Im @ 250mA) Efficiency=89% Lamps: 1 x Luxeon Rebel-ES 92Im @ 250mA

| NOTE: The typical diverged tolerance. The typical tot is half of the peak value. | gence will be change<br>al divergence is the f | d by different color, oull angle measured w | chip size and chip position<br>here the luminous intensity | 1 |
|----------------------------------------------------------------------------------|------------------------------------------------|---------------------------------------------|------------------------------------------------------------|---|
|                                                                                  |                                                |                                             |                                                            |   |
|                                                                                  |                                                |                                             |                                                            |   |
|                                                                                  |                                                |                                             |                                                            |   |
|                                                                                  |                                                |                                             |                                                            |   |
|                                                                                  |                                                |                                             |                                                            |   |
|                                                                                  |                                                |                                             |                                                            |   |
|                                                                                  |                                                |                                             |                                                            |   |