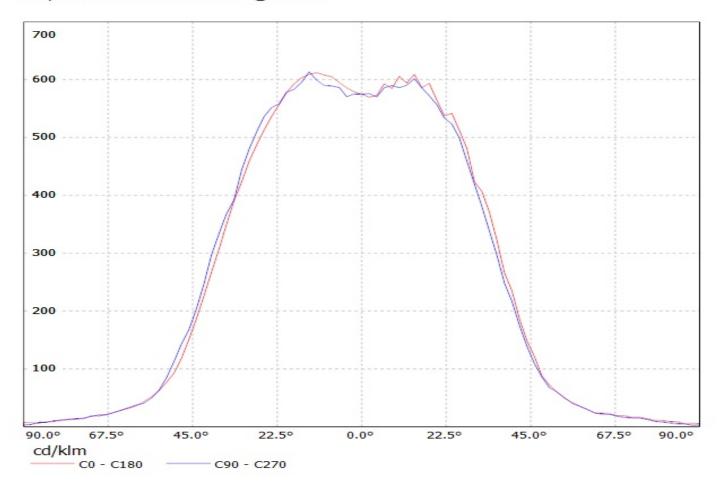

## **OPTICAL PROPERTIES**

Viewing Light Effi-

LED Angle Beam ciency cd/lm Connector

LUXEON Rebel ES 74 deg WWW-class 89 % 0.600 -

Luminaire: LEDiL Oy CA13179\_TINA3-WWW (Luxeon Rebel-ES 92Im @ 250mA) Efficiency=89% Lamps: 1 x Luxeon Rebel-ES 92Im @ 250mA

| NOTE: The typical diverged tolerance. The typical tot is half of the peak value. | gence will be change<br>al divergence is the f | d by different color, oull angle measured w | chip size and chip position<br>here the luminous intensity | 1 |
|----------------------------------------------------------------------------------|------------------------------------------------|---------------------------------------------|------------------------------------------------------------|---|
|                                                                                  |                                                |                                             |                                                            |   |
|                                                                                  |                                                |                                             |                                                            |   |
|                                                                                  |                                                |                                             |                                                            |   |
|                                                                                  |                                                |                                             |                                                            |   |
|                                                                                  |                                                |                                             |                                                            |   |
|                                                                                  |                                                |                                             |                                                            |   |
|                                                                                  |                                                |                                             |                                                            |   |