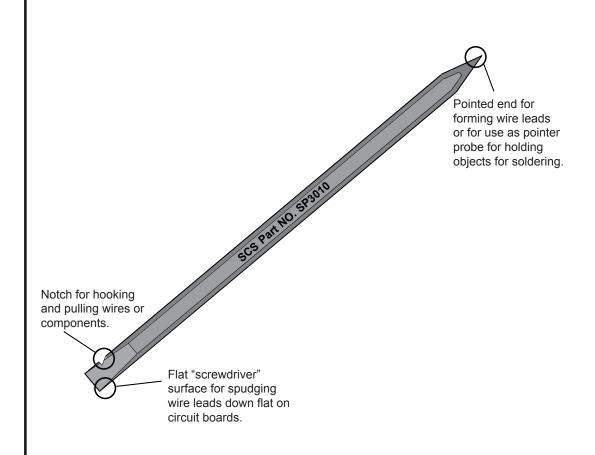

The SP3010 Soldering Tool will help you form component leads, probe circuit cards, and chase wire and leads.

## **Features**

- Cone shaped, pointed tip
- Screwdriver shaped blade
- Wire notch
- Length: 6 inches