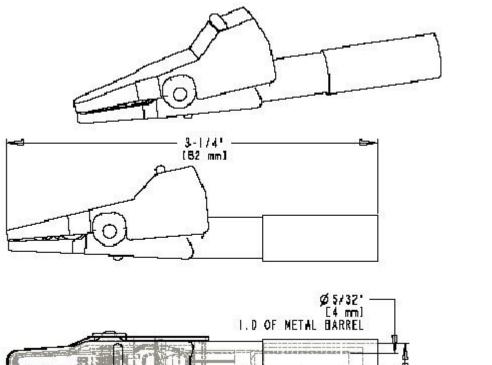

## BU-652-\* (Safety Alligator Clip, 20 Amps)

**DESCRIPTION:** 

The BU-652-\* is a safety alligator clip intended to be mounted on a shrouded, unshrouded or retractable 4mm banana plug.

Jaw opens to .27" (7mm) Available colors: "\*" in part number indicates color; -0=Black; -2=Red

MATERIAL: Nickel plated steel clip with glass filled nylon housing

Ratings: 20 Amps, 300 V category II, 150 V category III, IEC 1010 compliant