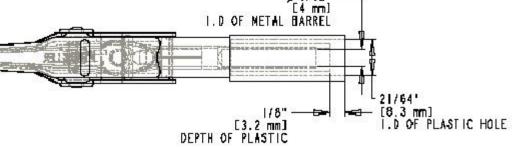

## BU-652-\* (Safety Alligator Clip, 20 Amps)

**DESCRIPTION:** 

The BU-652-\* is a safety alligator clip intended to be mounted on a shrouded, unshrouded or retractable 4mm banana plug.

Jaw opens to .27" (7mm) Available colors: "\*" in part number indicates color; -0=Black; -2=Red

MATERIAL: Nickel plated steel clip with glass filled nylon housing

Ratings: 20 Amps, 300 V category II, 150 V category III, IEC 1010 compliant