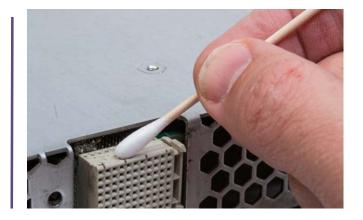

### **Product Description**

Tightly wrapped, pre-cleaned cotton ensures the least amount of extractable contaminants.

### Features / Benefits

- Tightly wrapped cotton
- Low extractable
- Solvent resistant