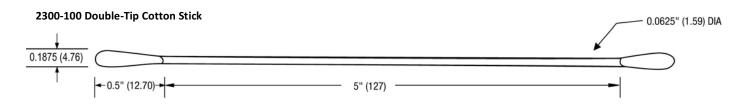

# **Technical Data Sheet**

Rev. A (01/11) Page 1 of 2

## Cotton Swab Product# 2300

### **Product Description**

Tightly wrapped, pre-cleaned cotton ensures the least amount of extractable contaminants.

### Features / Benefits

- Tightly wrapped cotton
- Low extractable
- Solvent resistant

### **Product Dimensions**











## **Technical Data Sheet**

Rev. A (01/11) Page 2 of 2

## Cotton Swab Product# 2300

#### **Product Dimensions**



### **Environmental Policy**

Techspray® is committed to developing products to ensure a safer and cleaner environment. We will continue to meet and sustain the regulations of all federal, state and local government agencies.

#### **Resources**

Techspray® products are supported by a global sales, technical and customer services resources.

For additional technical information on this product or other Techspray® products in the United States, call the technical sales department at 800-858-4043, email tsales@techspray.com or visit our web site at: www.techspray.com.

Important Notice to Purchaser/User: The information in this publication is based on tests that we be