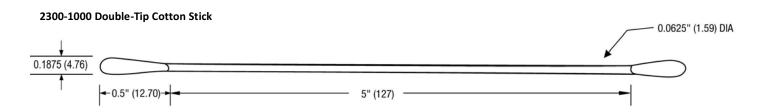

# **Technical Data Sheet**

Rev. A (01/11) Page 1 of 2

## Cotton Swab Product# 2300

### **Product Description**

Tightly wrapped, pre-cleaned cotton ensures the least amount of extractable contaminants.

### Features / Benefits

- Tightly wrapped cotton
- Low extractable
- Solvent resistant

### **Product Dimensions**











## **Technical Data Sheet**

Rev. A (01/11) Page 2 of 2

## Cotton Swab Product# 2300

#### **Product Dimensions**



### **Environmental Policy**

Techspray® is committed to developing products to ensure a safer and cleaner environment. We will continue to meet and sustain the regulations of all federal, state and local government agencies.

#### **Resources**

Techspray® products are supported by a global sales, technical and customer services resources.

For additional technical information on this product or other Techspray® products in the United States, call the technical sales department at 800-858-4043, email tsales@techspray.com or visit our web site at: www.techspray.com.

Important Notice to Purchaser/User: The information in this publication is based on tests that we beli