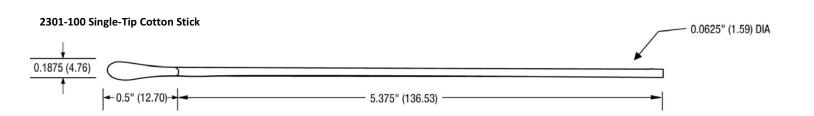

# **Technical Data Sheet**

Rev. A (01/11) Page 1 of 2

## Cotton Swab Product# 2300

### **Product Description**

Tightly wrapped, pre-cleaned cotton ensures the least amount of extractable contaminants.

### Features / Benefits

- Tightly wrapped cotton
- Low extractable
- Solvent resistant

### **Product Dimensions**











## **Technical Data Sheet**

Rev. A (01/11) Page 2 of 2

## Cotton Swab Product# 2300

#### **Product Dimensions**



### **Environmental Policy**

Techspray® is committed to developing products to ensure a safer and cleaner environment. We will continue to meet and sustain the regulations of all federal, state and local government agencies.

#### **Resources**

Techspray® products are supported by a global sales, technical and customer services resources.

For additional technical information on this product or other Techspray® products in the United States, call the technical sales department at 800-858-4043, email tsales@techspray.com or visit our web site at: www.techspray.com.

Important Notice to Purchaser/User: The information in this publication is based on tests that we believ