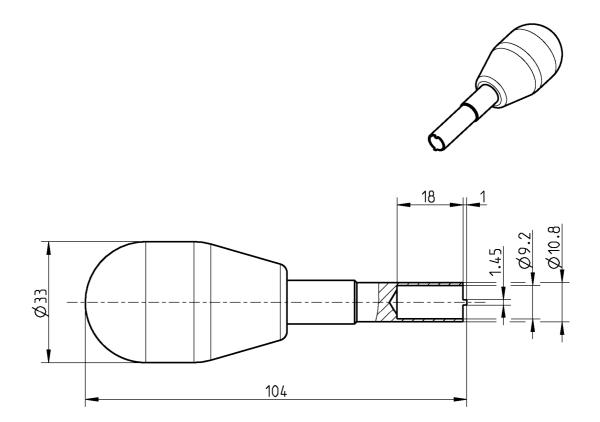

## Rosenberger

SOCKET WRENCH

78W101-000

All dimensions are in mm; tolerances according to ISO 2768 m-H

While the information has been carefully compiled to the best of our knowledge, nothing is intended as representation or warranty on our part and no statement herein shall be construed as recommendation to infringe existing patents. In the effort to improve our products, we reserve the right to make changes judged to be necessary.