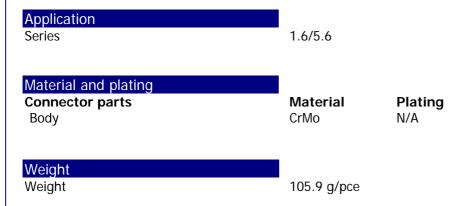

## Rosenberger

SOCKET WRENCH

78W101-000

All dimensions are in mm; tolerances according to ISO 2768 m-H

While the information has been carefully compiled to the best of our knowledge, nothing is intended as representation or warranty on our part and no statement herein shall be construed as recommendation to infringe existing patents. In the effort to improve our products, we reserve the right to make changes judged to be necessary.