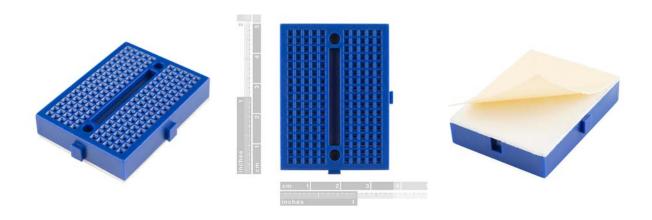

## Breadboard - Mini Modular (Blue)

PRT-12045 RoHS

**Description:** This blue Mini Breadboard is a great way to prototype your small projects! With 170 tie points there's just enough room to build and test simple circuits; They're also great for breaking out DIP package ICs to jumper wires! If you run out of room, no worries, these mini breadboards can be snapped together to form larger stretches of board. It has a peel and stick adhesive backing as well as two mounting holes for M2 screws so you can anchor it down.

**Note:** These will not connect securely with our older model and are not numbered or lettered.

**Dimensions:** 47 x 35 x 10mm